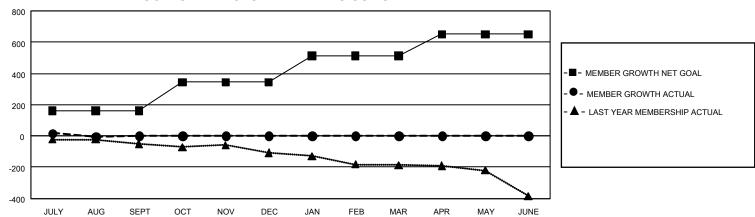

## GMT Constitutional Area 7, Group B

REPORT DOES NOT INCLUDE CLUBS IN UNDISTRICTED AREAS.

| Clubs                 |               |           |               | Members               |                          |                         |                                                    |
|-----------------------|---------------|-----------|---------------|-----------------------|--------------------------|-------------------------|----------------------------------------------------|
| RESULTS FOR 2024-2025 |               |           |               | RESULTS FOR 2024-2025 |                          |                         |                                                    |
| QUARTER               | NEW CLUB GOAL | NEW CLUBS | DROPPED CLUBS | QUARTER ME            | EMBER GROWTH NET<br>GOAL | MEMBER GROWTH<br>ACTUAL | DROPPED MEMBERS<br>ACTUAL (including<br>transfers) |
| JULY/AUG/SEPT         | 0             | 0         | 5             | JULY/AUG/SEPT         | 162                      | 190                     | 135                                                |
| OCT/NOV/DEC           | 9             | 0         | 0             | OCT/NOV/DEC           | 182                      | 0                       | 0                                                  |
| JAN/FEB/MAR           | 0             | 0         | 0             | JAN/FEB/MAR           | 168                      | 0                       | 0                                                  |
| APR/MAY/JUNE          | 12            | 0         | 0             | APR/MAY/JUNE          | 139                      | 0                       | 0                                                  |

## GOALS AND ACTUAL MEMBERS CUMULATIVE

| DROPPED CLUBS: 5        |          | 59 CLUBS OF 294 ADDED 1 OR<br>MORE NEW MEMBERS | GENDER DISTRIBUTION                 |                |  |
|-------------------------|----------|------------------------------------------------|-------------------------------------|----------------|--|
|                         |          |                                                | MALE                                | 5,075 (66.71%) |  |
|                         |          |                                                | FEMALE                              | 2,531 (33.27%) |  |
| DROPPED MEMBERS         |          |                                                | NON BINARY                          | 2 (0.03%)      |  |
| DECEASED                | 21       |                                                | PREFER NOT TO ANSWER                | 0 (0.00%)      |  |
| CLUB CANCELLED<br>OTHER | 0<br>111 | CLICK HERE FOR                                 | TOTAL FAMILY UNIT MEMBERS           | 689            |  |
| TOTAL                   | 132      | CUMULATIVE MEMBERSHIP DATA                     | FAMILY MEMBERS PAYING HALF DUES 351 |                |  |