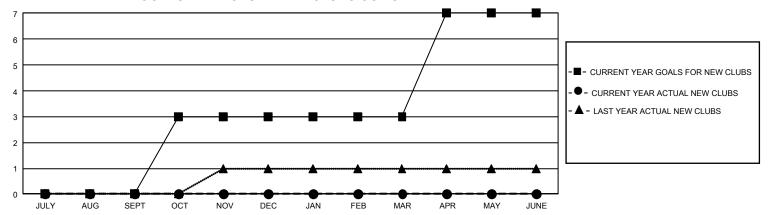

## GMT Constitutional Area 7, Group B

REPORT DOES NOT INCLUDE CLUBS IN UNDISTRICTED AREAS.

| Clubs                 |               |           |               | Members               |                          |                         |                                                    |
|-----------------------|---------------|-----------|---------------|-----------------------|--------------------------|-------------------------|----------------------------------------------------|
| RESULTS FOR 2024-2025 |               |           |               | RESULTS FOR 2024-2025 |                          |                         |                                                    |
| QUARTER               | NEW CLUB GOAL | NEW CLUBS | DROPPED CLUBS | QUARTER ME            | EMBER GROWTH NET<br>GOAL | MEMBER GROWTH<br>ACTUAL | DROPPED MEMBERS<br>ACTUAL (including<br>transfers) |
| JULY/AUG/SEPT         | 0             | 0         | 5             | JULY/AUG/SEPT         | 162                      | 190                     | 135                                                |
| OCT/NOV/DEC           | 9             | 0         | 0             | OCT/NOV/DEC           | 182                      | 0                       | 0                                                  |
| JAN/FEB/MAR           | 0             | 0         | 0             | JAN/FEB/MAR           | 168                      | 0                       | 0                                                  |
| APR/MAY/JUNE          | 12            | 0         | 0             | APR/MAY/JUNE          | 139                      | 0                       | 0                                                  |

## GOALS AND ACTUAL NEW CLUBS CUMULATIVE